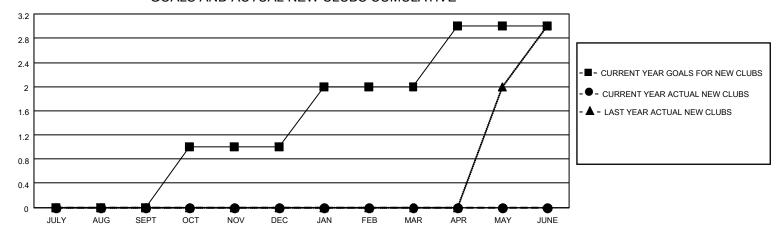

## District 4 L3

| Clubs RESULTS FOR 2022-2023 |   |   |   | Members RESULTS FOR 2022-2023 |    |    |    |
|-----------------------------|---|---|---|-------------------------------|----|----|----|
|                             |   |   |   |                               |    |    |    |
| JULY/AUG/SEPT               | 0 | 0 | 1 | JULY/AUG/SEPT                 | 30 | 82 | 51 |
| OCT/NOV/DEC                 | 1 | 0 | 0 | OCT/NOV/DEC                   | 35 | 24 | 9  |
| JAN/FEB/MAR                 | 1 | 0 | 0 | JAN/FEB/MAR                   | 35 | 0  | 0  |
| APR/MAY/JUNE                | 1 | 0 | 0 | APR/MAY/JUNE                  | 35 | 0  | 0  |

#### GOALS AND ACTUAL NEW CLUBS CUMULATIVE