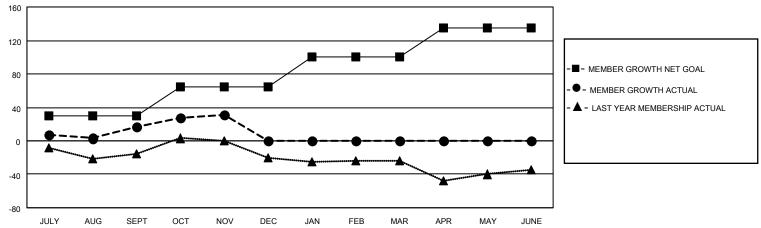

## District 4 L3

| Clubs RESULTS FOR 2022-2023 |   |   |   | Members RESULTS FOR 2022-2023 |    |    |    |
|-----------------------------|---|---|---|-------------------------------|----|----|----|
|                             |   |   |   |                               |    |    |    |
| JULY/AUG/SEPT               | 0 | 0 | 1 | JULY/AUG/SEPT                 | 30 | 82 | 51 |
| OCT/NOV/DEC                 | 1 | 0 | 0 | OCT/NOV/DEC                   | 35 | 24 | 9  |
| JAN/FEB/MAR                 | 1 | 0 | 0 | JAN/FEB/MAR                   | 35 | 0  | 0  |
| APR/MAY/JUNE                | 1 | 0 | 0 | APR/MAY/JUNE                  | 35 | 0  | 0  |

#### GOALS AND ACTUAL MEMBERS CUMULATIVE

| DROPPED CLUBS: 1 |    | 24 CLUBS OF 58 ADDED 1 OR<br>MORE NEW MEMBERS | GENDER DISTRIBUTION                 |              |  |
|------------------|----|-----------------------------------------------|-------------------------------------|--------------|--|
|                  |    | WORE NEW WEWBERS                              | MALE                                | 623 (53.02%) |  |
|                  |    |                                               | FEMALE                              | 549 (46.72%) |  |
| DROPPED MEMBERS  |    |                                               | NON BINARY                          | 0 (0.00%)    |  |
|                  |    |                                               | PREFER NOT TO ANSWER                | 3 (0.26%)    |  |
| DECEASED         | 1  |                                               |                                     |              |  |
| CLUB CANCELLED   | 0  | CLICK HERE FOR CUMULATIVE                     | TOTAL FAMILY UNIT MEMBERS           | 3 237        |  |
| OTHER            | 59 | MEMBERSHIP DATA                               |                                     |              |  |
| TOTAL            | 60 |                                               | FAMILY MEMBERS PAYING HALF DUES 127 |              |  |
|                  |    |                                               |                                     |              |  |